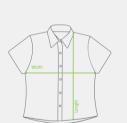

## Measurements

|           | Inches   |          | Centimeters |         |
|-----------|----------|----------|-------------|---------|
|           | Width    | Length   | Width       | Length  |
| S         | 19″      | 25″      | 48.3        | 63.5    |
| М         | 20″      | 25 1/2"  | 50.8        | 64.8    |
| L         | 21″      | 26″      | 53.3        | 66.0    |
| XL        | 22″      | 26 1/2"  | 55.9        | 67.3    |
| 2XL       | 23″      | 27″      | 58.4        | 68.6    |
| Tolerance | +/- 1/2" | +/- 1/2" | +/- 1.3     | +/- 1.3 |