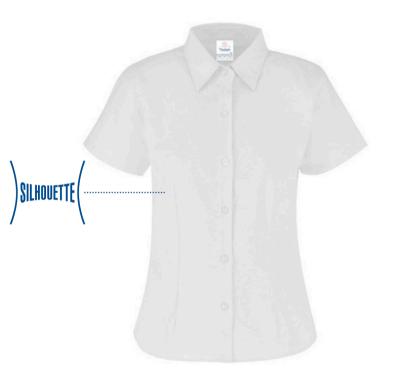

## Women's Short Sleeve Silhouette Oxford Shirt

Weight 4.6 oz/yd2 Knitted Fabric Oxford Blend 75% Cotton · 25% Polyester Sizes S, M, L, XL, 2XL