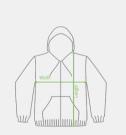

## Measurements

|           | Inches   |            | Centimeters |         |
|-----------|----------|------------|-------------|---------|
|           | Width    | Length     | Width       | Length  |
| S         | 19 1/2"  | 27"        | 49.5        | 68.6    |
| М         | 21 1/2"  | 28"        | 54.6        | 71.1    |
| L         | 23 1/2"  | 29"        | 59.7        | 73.7    |
| XL        | 25 1/2"  | 30"        | 64.8        | 76.2    |
| 2XL       | 27 1/2"  | 31"        | 69.9        | 78.7    |
| Tolerance | +/- 3/4" | +/- 1 1/4' | +/- 1.9     | +/- 3.2 |