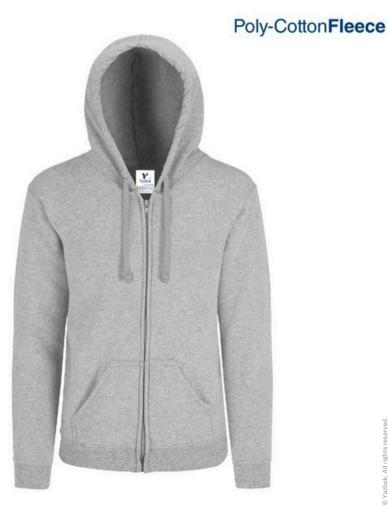

## **C0702**

## Adult's Unisex Full Zip Hooded Sweatshirt with Kangaroo Pocket Weight

8.1 oz/yd2 Knitted Fabric Fleece Blend 50% Cotton · 50% Polyester Sizes S, M, L, XL, 2XL

| Black         |
|---------------|
| Heather Black |
| Heather Grey  |
| Wäite         |
| Red           |
| Navy          |
| Royal         |