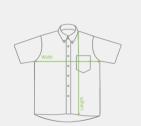

## **C0600**

Men's Short Sleeve Denim Shirt

Weight 7.5 oz/yd2 Knitted Fabric Denim Blend 100% Cotton Sizes S, M, L, XL, 2XL

Measurements

|           | Inches   |         | Centimeters |         |
|-----------|----------|---------|-------------|---------|
|           | Width    | Length  | Width       | Length  |
| S         | 21 1/2"  | 30″     | 54.6        | 76.2    |
| М         | 22 1/2"  | 31″     | 57.2        | 78.7    |
| L         | 23 1/2"  | 32 1/2" | 59.7        | 82.6    |
| XL        | 25″      | 33 1/2" | 63.5        | 85.1    |
| 2XL       | 26″      | 34 1/2" | 66.0        | 87.6    |
| Tolerance | +/- 3/4″ | +/- 1″  | +/- 1.9     | +/- 2.5 |