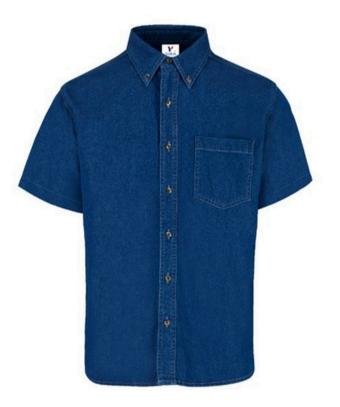

## **C0600**

Men's Short Sleeve Denim Shirt

Weight 7.5 oz/yd2 Knitted Fabric Denim Blend 100% Cotton Sizes S, M, L, XL, 2XL

Measurements

|           | Inches   |         | Centimeters |         |
|-----------|----------|---------|-------------|---------|
|           | Width    | Length  | Width       | Length  |
| S         | 21 1/2"  | 30″     | 54.6        | 76.2    |
| М         | 22 1/2"  | 31″     | 57.2        | 78.7    |
| L         | 23 1/2"  | 32 1/2" | 59.7        | 82.6    |
| XL        | 25″      | 33 1/2" | 63.5        | 85.1    |
| 2XL       | 26″      | 34 1/2" | 66.0        | 87.6    |
| Tolerance | +/- 3/4″ | +/- 1″  | +/- 1.9     | +/- 2.5 |

S Light Indigo

Due the very nature of the knitting and fabric handling process, the end fabric weight of all our knit fabrics are subject to variation. We have integrated sophisticated processes within our dyeing and finishing operations to help ensure the utmost consistency, our acceptable quality standard it's +/- 6%